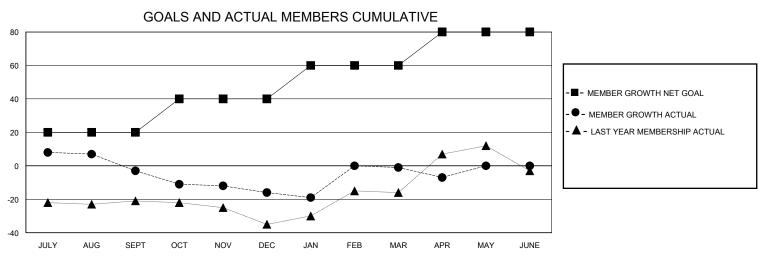

## District 27 A2

Results as of: 5/31/2020

| GMT:  | LOCATION WISCONS |         |  |  |
|-------|------------------|---------|--|--|
| Clubs |                  | Members |  |  |

| Clubs                 |               |           |               | Members               |                        |                         |                                                    |  |
|-----------------------|---------------|-----------|---------------|-----------------------|------------------------|-------------------------|----------------------------------------------------|--|
| RESULTS FOR 2019-2020 |               |           |               | RESULTS FOR 2019-2020 |                        |                         |                                                    |  |
| QUARTER               | NEW CLUB GOAL | NEW CLUBS | DROPPED CLUBS | QUARTER MEM           | BER GROWTH NET<br>GOAL | MEMBER GROWTH<br>ACTUAL | DROPPED<br>MEMBERS ACTUAL<br>(including transfers) |  |
| JULY/AUG/SEPT         | 0             | 0         | 0             | JULY/AUG/SEPT         | 20                     | 27                      | 28                                                 |  |
| OCT/NOV/DEC           | 0             | 0         | 0             | OCT/NOV/DEC           | 20                     | 27                      | 38                                                 |  |
| JAN/FEB/MAR           | 0             | 0         | 0             | JAN/FEB/MAR           | 20                     | 36                      | 20                                                 |  |
| APR/MAY/JUNE          | 1             | 0         | 0             | APR/MAY/JUNE          | 20                     | 0                       | 6                                                  |  |